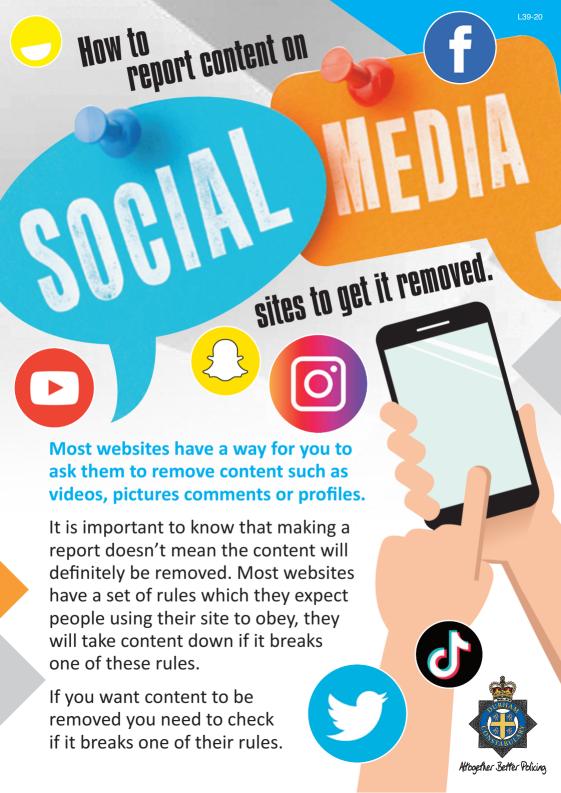

Facebook:

Facebook rules

https://www.facebook.com/communitystandards/

Report to Facebook

https://www.facebook.com/help/181495968648557/

**Facebook Help Centre** 

https://www.facebook.com/help/?helpref=hc global nav

Yubo's "Community Guidelines"

https://vubo.live/en/community-guidelines

Report to Yubo

https://safety.yubo.live/ (use the red button to report)

For PCs or PCSOs - on this page there is also a Law Enforcement Guide

Yubo's Safety Centre

https://support.yubo.live/hc/en-us/categories/360002556859-Safety-Center

YouTube:

YouTube's rules

https://www.youtube.com/howyoutubeworks/policies/community-guidelines/

Report to YouTube

https://www.youtube.com/howyoutubeworks/policies/community-

guidelines/#reporting-and-enforcement

YouTube Safety Centre

https://www.youtube.com/howyoutubeworks/policies/community-

guidelines/#staving-safe

**Snapchat:** 

Snapchats rules

https://www.snap.com/en-US/community-guidelines

Report to Snapchat

https://support.snapchat.com/en-US/a/report-abuse-in-app

**Snapchat Safety Centre** 

https://www.snap.com/en-GB/safety/safety-center/

Tik Tok:

Tik Toks "terms of use"

https://www.tiktok.com/legal/terms-of-use?lang=en-uk

Report to Tik Tok

https://support.tiktok.com/en/privacy-safety/report-

inappropriate-content-en

**Tik Tok Support Centre** 

https://support.tiktok.com/en

Twitter:

**Twitter rules** 

https://help.twitter.com/en/rules-and-policies/twitter-rules#

Report to Twitter

https://help.twitter.com/en/safety-and-security/report-

abusive-behavior

**Twitter Safety Centre** 

https://about.twitter.com/en\_gb/safety.html

Instagram rules

https://help.instagram.com/477434105621119/

Report to Instagram

https://help.instagram.com/contact/383679321740945

**Instagram Safety Centre** 

https://help.instagram.com/369001149843369/

**Instagram:** 