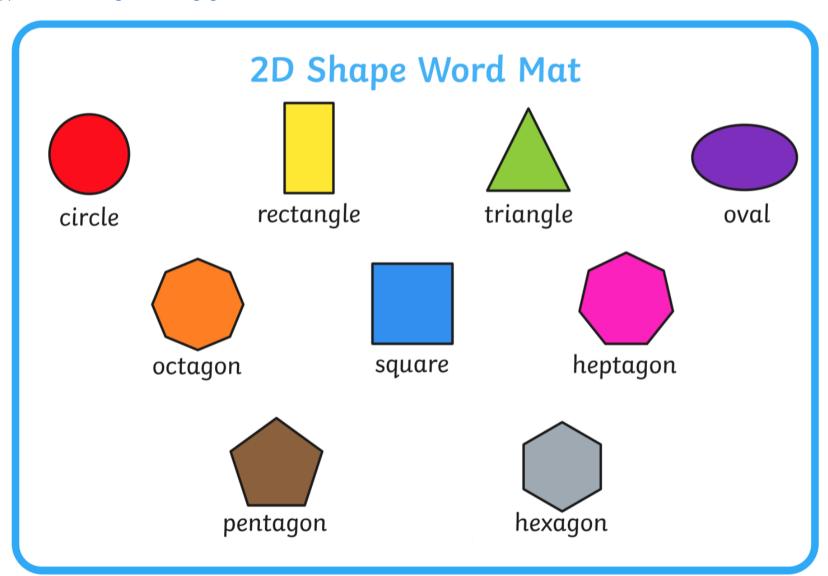

## Maths

This week your focus is 2D shape.

| Monday                 | Tuesday                              | Wednesday                                      | Thursday                                           |
|------------------------|--------------------------------------|------------------------------------------------|----------------------------------------------------|
| Match the 2D shapes to | Go on a shape hunt around your       | Complete the sentences by counting             | Which shape is the odd one out in this             |
| their names.           | house.                               | the numbers of sides and corners.              | group? Why?                                        |
| Circle                 | How many of each shape can you find? | A triangle has sides.  A triangle has corners. |                                                    |
|                        | Shape How many?                      |                                                |                                                    |
|                        | Circle                               | A rectangle has sides.                         |                                                    |
|                        | Triangle                             | A rectangle has corners.                       |                                                    |
| Square                 | Square<br>Rectangle                  | A square has sides. A square has corners.      | Which shape is the odd one out in this group? Why? |
| Triangle               | Can you find any pentagons?          | A hexagon has sides. A hexagon has corners.    |                                                    |
| Hexagon                | Can you find any hexagons?           | An octagon has sides. A octagon has corners.   |                                                    |
| Rectangle              | Can you find any octagons?           | A pentagon has sides. A pentagon has corners.  |                                                    |
|                        |                                      | A circle has side. A circle has corners.       |                                                    |