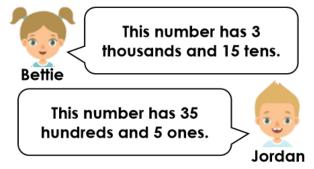

## Friday:

Bettie and Jordan are describing different 4-digit numbers.

Who is describing 3,505?

Tallulah and Anton are describing different 4-digit numbers.

Who is describing 5,985?