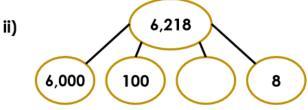

#### **Class 10 Maths**

#### **Facts**

You need to practise your timetables and other number facts regularly, as we do in school.

You can use Times Table Rock Star like we do in school. The link is - https://play.ttrockstars.com/auth

You can also use Numbots which uses the same login as Times Table Rock Star - <a href="https://play.numbots.com/#/account/search-school">https://play.numbots.com/#/account/search-school</a>

## Maths

This week, we are going to find fractions of amounts. I am going to send you a video every morning from Monday to Friday to help you.

### Monday:

Play games on Times Table Rockstar for 30 minutes. I would also like you to complete a Soundcheck so I can see how you are getting on.

### **Tuesday:**





## What are the missing values?





## Wednesday

True or false? The Base 10 shows the number 4,273.



True or false? The Base 10 shows the number 3,321.





## Thursday:

# Which bar model shows 6,156 correctly partitioned?

| Α. | 6,156 |       |    |   |
|----|-------|-------|----|---|
|    | 5,000 | 1,100 | 50 | 6 |

| В. | 6,156 |     |    |  |
|----|-------|-----|----|--|
|    | 6,000 | 200 | 56 |  |

## Which bar model shows 8,231 correctly partitioned?

| Α. | 8,231 |       |     |   |
|----|-------|-------|-----|---|
|    | 7,000 | 1,100 | 130 | 1 |

| B. | 8,231 |       |    |    |
|----|-------|-------|----|----|
|    | 6,000 | 2,200 | 20 | 11 |

## Friday:

Bettie and Jordan are describing different 4-digit numbers.



Who is describing 3,505?

Tallulah and Anton are describing different 4-digit numbers.



W