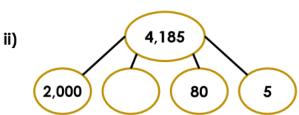

#### **Class 10 Maths**

#### **Facts**

You need to practise your timetables and other number facts regularly, as we do in school.

You can use Times Table Rock Star like we do in school. The link is - https://play.ttrockstars.com/auth

You can also use Numbots which uses the same login as Times Table Rock Star - <a href="https://play.numbots.com/#/account/search-school">https://play.numbots.com/#/account/search-school</a>

## Maths

This week, we are going to find fractions of amounts. I am going to send you a video every morning from Monday to Friday to help you.

### Monday:

Play games on Times Table Rockstar for 30 minutes. I would also like you to complete a Soundcheck so I can see how you are getting on.

### **Tuesday:**





## What are the missing values?





## Wednesday

True or false? The Base 10 shows the number 4,273.



True or false? The Base 10 shows the number 3,321.





## Thursday:

# Which bar model shows 6,156 correctly partitioned?

| Α. | 6,156 |       |    |   |
|----|-------|-------|----|---|
|    | 5,000 | 1,100 | 50 | 6 |

| В. | 6,156 |     |    |  |
|----|-------|-----|----|--|
|    | 6,000 | 200 | 56 |  |

## Which bar model shows 8,231 correctly partitioned?

| Α. | 8,231 |       |     |   |
|----|-------|-------|-----|---|
|    | 7,000 | 1,100 | 130 | 1 |

| B. | 8,231 |       |    |    |
|----|-------|-------|----|----|
|    | 6,000 | 2,200 | 20 | 11 |

## Friday:

Bettie and Jordan are describing different 4-digit numbers.



Who is describing 3,505?

Tallulah and Anton are descr