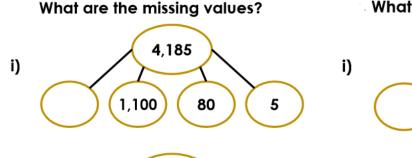

#### **Class 10 Maths**

#### **Facts**

You need to practise your timetables and other number facts regularly, as we do in school.

You can use Times Table Rock Star like we do in school. The link is - https://play.ttrockstars.com/auth

You can also use Numbots which uses the same login as Times Table Rock Star - <a href="https://play.numbots.com/#/account/search-school">https://play.numbots.com/#/account/search-school</a>

## Maths

This week, we are going to find fractions of amounts. I am going to send you a video every morning from Monday to Friday to help you.

### Monday:

Play games on Times Table Rockstar for 30 minutes. I would also like you to complete a Soundcheck so I can see how you are getting on.

### **Tuesday:**





## What are the missing values?





## Wednesday

True or false? The Base 10 shows the number 4,273.



True or false? The Base 10 shows the number 3,321.





## Thursday:

# Which bar model shows 6,156 correctly partitioned?

| Α. | 6,156 |       |    |   |
|----|-------|-------|----|---|
|    | 5,000 | 1,100 | 50 | 6 |

| В. | 6,156 |     |    |  |
|----|-------|-----|----|--|
|    | 6,000 | 200 | 56 |  |

## Which bar model shows 8,231 correctly partitioned?

| Α. | 8,231 |       |     |   |
|----|-------|-------|-----|---|
|    | 7,000 | 1,100 | 130 | 1 |

| B. | 8,231 |       |    |    |
|----|-------|-------|----|----|
|    | 6,000 | 2,200 | 20 | 11 |

## Friday:

Bettie and Jordan are describing different 4-digit numbers.



Who is describing 3,505?

Tallulah and Anton are des