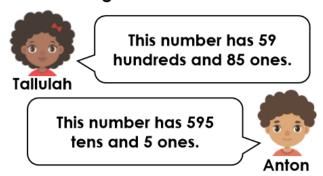

## Friday:

Bettie and Jordan are describing different 4-digit numbers.

Who is describing 3,505?

Tallulah and Anton are describing different 4-digit numbers.

Who is describing 5,985?