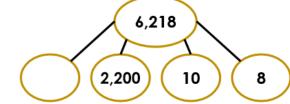

#### **Class 10 Maths**

#### **Facts**

You need to practise your timetables and other number facts regularly, as we do in school.

You can use Times Table Rock Star like we do in school. The link is - https://play.ttrockstars.com/auth

You can also use Numbots which uses the same login as Times Table Rock Star - <a href="https://play.numbots.com/#/account/search-school">https://play.numbots.com/#/account/search-school</a>

## Maths

This week, we are going to find fractions of amounts. I am going to send you a video every morning from Monday to Friday to help you.

### Monday:

Play games on Times Table Rockstar for 30 minutes. I would also like you to complete a Soundcheck so I can see how you are getting on.

### **Tuesday:**





## What are the missing values?





## Wednesday

True or false? The Base 10 shows the number 4,273.



True or false? The Base 10 shows the number 3,321.





## Thursday:

# Which bar model shows 6,156 correctly partitioned?

| Α. | 6,156 |       |    |   |
|----|-------|-------|----|---|
|    | 5,000 | 1,100 | 50 | 6 |

| В. | 6,156 |     |    |  |
|----|-------|-----|----|--|
|    | 6,000 | 200 | 56 |  |

## Which bar model shows 8,231 correctly partitioned?

| Α. | 8,231 |       |     |   |
|----|-------|-------|-----|---|
|    | 7,000 | 1,100 | 130 | 1 |

| B. | 8,231 |       |    |    |
|----|-------|-------|----|----|
|    | 6,000 | 2,200 | 20 | 11 |

## Friday:

Bettie and Jordan are describing different 4-digit numbers.



Who is describing 3,505?

Tallulah and Anton are describing different 4-digit numbers.