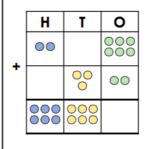

# **Thursday-**

5a. What is the total of the numbers shown below?

|   | Н   | T  | 0   |
|---|-----|----|-----|
| • | 3   | 7  | 3   |
| + | 000 | 00 | 000 |

|   | Н  | T    | 0   |
|---|----|------|-----|
|   | 00 | 0000 | 000 |
| + | 6  | 9    | 8   |