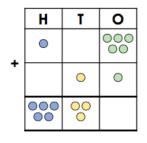

#### 5b. 441 add 526

|   | Н     | T    | 0      |  |  |
|---|-------|------|--------|--|--|
| + | 0000  | 0000 | 0      |  |  |
|   | 00000 | 0    | 000000 |  |  |
|   |       |      |        |  |  |