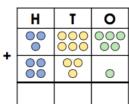

#### 5a. 435 add 263

|     | Н    | T      | 0     |
|-----|------|--------|-------|
| _   | 0000 | 000    | 00000 |
| _   | 0    | 000000 | 00    |
|     |      |        |       |
| ۸ ' |      |        |       |