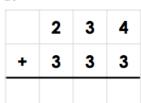

|   | 2 | 8 | 4 |
|---|---|---|---|
| + | 3 | 4 | 8 |
|   |   |   |   |
|   |   |   |   |

8b. True or false? The answer to the addition below is correct.

|   | Н | T | 0 |
|---|---|---|---|
|   | 2 | 6 | 6 |
| + | 3 | 2 | 5 |
|   | 5 | 8 | 1 |
|   |   | 1 |   |