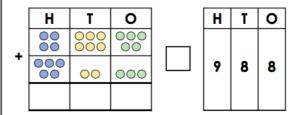

#### 6a. Fill in the box using <, > or =

|   | H   | T   | 0  | Н | T | 0 |
|---|-----|-----|----|---|---|---|
|   | 00  | 000 | 00 |   |   |   |
| _ | 000 | 00  |    | 7 | 7 | 6 |
|   |     |     |    |   |   |   |