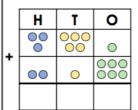

# **Thursday-**

5a. What is the total of the numbers shown below?

|   | Н   | T  | 0   |
|---|-----|----|-----|
| • | 3   | 7  | 3   |
| + | 000 | 00 | 000 |

|   | Н  | T    | 0   |
|---|----|------|-----|
|   | 00 | 0000 | 000 |
| + | 6  | 9    | 8   |