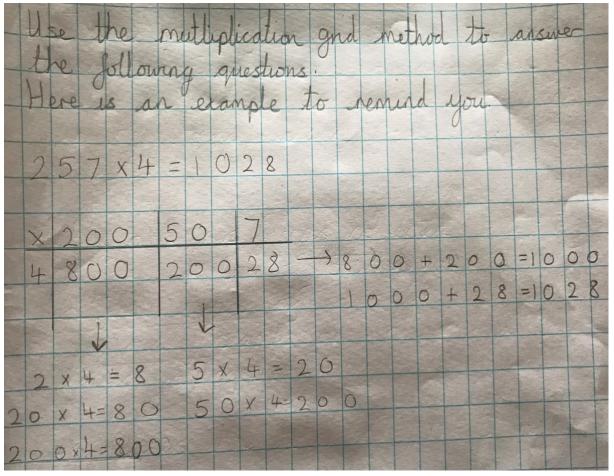

## <u>Arithmetic</u>

We have learnt written methods for addition, subtraction, multiplication and division in school. This week, you will practise the grid method for multiplication. You will see an example below and twenty questions for you to answer using the grid method. Don't forget, you may need to used the vertical method for addition at the end if you can't add the numbers mentally.