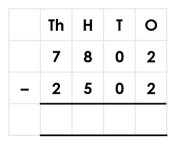

#### **Tuesday:**

Complete the calculation below.

|   | Th  | Н | T   | 0 |
|---|-----|---|-----|---|
|   | ••• |   |     |   |
| _ | •   |   | ••• | • |
|   |     |   |     |   |

True or false?

Complete the calculation below.