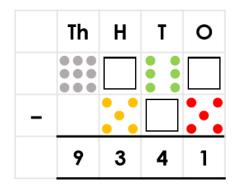

Circle the correct answer to the question below.

| 50.0 | Delett. |   |   |   |  |  |  |
|------|---------|---|---|---|--|--|--|
|      | 6       | 8 | 9 | 4 |  |  |  |
| _    | 5       | 2 | 3 | 9 |  |  |  |
|      |         |   |   |   |  |  |  |
|      |         |   |   |   |  |  |  |

A. 1,665

B. 1,655

C. 1,656

Circle the correct answer to the question below.

|   | 7 | 6 | 8 | 2 |
|---|---|---|---|---|
| _ |   | 3 | 9 | 0 |
|   |   |   |   |   |
|   |   |   |   |   |

A. 7,392

B. 7,312

C. 7,292