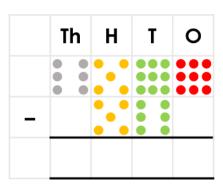

### Draw the missing counters.

Use the <, > or = symbol to complete the number sentence below.

|   | Th | Н | T | 0 |
|---|----|---|---|---|
|   | 5  | 6 | 7 | 2 |
| _ | 1  | 0 | 7 | 1 |
|   |    |   |   |   |

# Draw the missing counters.

Use the <, > or = symbol to complete the number sentence below.