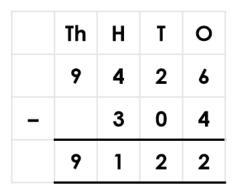

#### **Tuesday:**

Complete the calculation below.

|   | Th  | Н | T   | 0 |
|---|-----|---|-----|---|
|   | ••• |   |     |   |
| _ | •   |   | ••• | • |
|   |     |   |     |   |

True or false?

Complete the calculation below.

True or false?

|   | Th | Н | T | 0 |
|---|----|---|---|---|
|   | 8  | 8 | 9 | 5 |
| - | 1  | 3 | 9 | 2 |
|   | 7  | 5 | 9 | 3 |