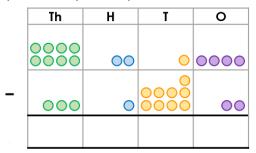

### Draw the missing counters.

Use the <, > or = symbol to complete the number sentence below.

|   | Th | Н | T | 0 |
|---|----|---|---|---|
|   | 5  | 6 | 7 | 2 |
| _ | 1  | 0 | 7 | 1 |
|   |    |   |   |   |

# Draw the missing counters.

Use the <, > or = symbol to complete the number sentence below.