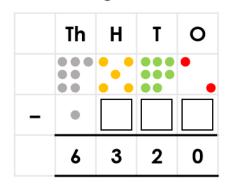

## Thursday:

True or false? The difference between 8,214 and 3,192 is 5,022.

True or false? The difference between 6,028 and 1,904 is 5,924.

|   | Th   | Н    | T  | 0    |
|---|------|------|----|------|
|   | 0000 |      | 00 | 0000 |
| - | 0    | 0000 |    | 0000 |
|   |      |      |    |      |