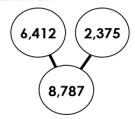

|    |   |      |   |

Complete the calculation.

Complete the calculation.



|   | 5 | 3 | 2 | 6 |
|---|---|---|---|---|
| + |   | 4 | 6 | 3 |
|   |   |   |   |   |

#### Wednesday

## What number is missing from the calculation?

|   | 5 | 7 |   | 1 |
|---|---|---|---|---|
| + | 1 | 2 | 3 | 5 |
|   | 6 | 9 | 8 | 6 |

True or false? Use column addition to check the answer.



#### Thursday:

Match the calculation to the correct answer.



# What number is missing from the calculation?

|   | 5 | 4 | 3 |   |
|---|---|---|---|---|
| + | 1 | 5 | 5 | 1 |
|   | 6 | 9 | 9 | 0 |
|   |   |   | 1 |   |

## What number is missing from the calculation?

|   | 5 | 2 | 8 | 7 |
|---|---|---|---|---|
| + | 2 |   | 1 | 0 |
|   | 7 | 9 | 9 | 7 |

True or false? Use column addition to check the answer.



Match the calculation to the correct answer.



# What number is missing from the calculation?

|   | 3 | 7 | 3 | 8 |
|---|---|---|---|---|
| + | 1 |   | 5 | 0 |
|   | 5 | 6 | 8 | 8 |
|   |   |   |   |   |

### Friday:

### Complete the calculation.

|   | 4 | 2 | 3 | 6 |
|---|---|---|---|---|
| + | 3 | 6 | 2 | 7 |
|   |   |   |   |   |
|   |   |   |   |   |

## Complete the calculation.

|   | 5 | 8 | 6 | 2 |
|---|---|---|---|---|
| + | 2 | 8 | 2 | 1 |
|   |   |   |   |   |
|   |   |   |   |   |

Complete the calculation so that the missing digit leads to an exchange.



Complete the calculation so that the missing digit leads to an exchange.

|   | Th | Н   | Т   | 0   |
|---|----|-----|-----|-----|
| + | •  | • • | • • | ••• |
|   |    |     | • • | ••  |