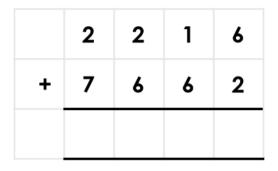

ccount/search-school">https://play.numbots.com/#/account/search-school</a>

#### <u>Maths</u>

Two weeks ago I gave you arithmetic work for the vertical method for addition. This week I am giving you calculations to answer and some varied fluency questions to answer using the vertical method for addition.

#### Monday:

- 1.4531 + 3902
- 2.3847 + 2349
- 3.7430 + 1834
- 4. 5469 + 4395

#### **Tuesday:**

Use the place value chart to find the total.

|   | Th | Н | T | 0 |
|---|----|---|---|---|
| + |    |   |   |   |
| т |    |   |   |   |
|   |    |   |   |   |

Use the place value chart to find the total.

|   | Th | Н | T    | 0 |
|---|----|---|------|---|
| _ |    |   |      |   |
| _ |    |   | 0000 |   |
|   |    |   |      |   |

Complete the calculation.

Complete the calculation.



|   | 5 | 3 | 2 | 6 |
|---|---|---|---|---|
| + |   | 4 | 6 | 3 |
|   |   |   |   |   |

#### Wednesday

## What number is missing from the calculation?

|   | 5 | 7 |   | 1 |
|---|---|---|---|---|
| + | 1 | 2 | 3 | 5 |
|   | 6 | 9 | 8 | 6 |

True or false? Use column addition to check the answer.



#### Thursday:

Match the calculation to the correct answer.



# What number is missing from the calculation?

|   | 5 | 4 | 3 |   |
|---|---|---|---|---|
| + | 1 | 5 | 5 | 1 |
|   | 6 | 9 | 9 | 0 |
|   |   |   | 1 |   |

## What number is missing from the calculation?

|   | 5 | 2 | 8 | 7 |
|---|---|---|---|---|
| + | 2 |   | 1 | 0 |
|   | 7 | 9 | 9 | 7 |

True or false? Use column addition to check the answer.



Match the calculation to the correct answer.



# What number is missing fro