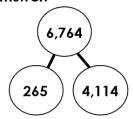

ion.

#### Monday:

- 1.4531 + 3902
- 2.3847 + 2349
- 3.7430 + 1834
- 4. 5469 + 4395

#### **Tuesday:**

Use the place value chart to find the total.

|   | Th | Н | T | 0 |
|---|----|---|---|---|
| + |    |   |   |   |
| т |    |   |   |   |
|   |    |   |   |   |

Use the place value chart to find the total.

|   | Th | Н | T    | 0 |
|---|----|---|------|---|
| _ |    |   |      |   |
| _ |    |   | 0000 |   |
|   |    |   |      |   |

Complete the calculation.

Complete the calculation.



|   | 5 | 3 | 2 | 6 |
|---|---|---|---|---|
| + |   | 4 | 6 | 3 |
|   |   |   |   |   |

#### Wednesday

## What number is missing from the calculation?

|   | 5 | 7 |   | 1 |
|---|---|---|---|---|
| + | 1 | 2 | 3 | 5 |
|   | 6 | 9 | 8 | 6 |

True or false? Use column addition to check the answer.



#### Thursday:

Match the calculation to the correct answer.



# What number is missing from the calculation?

|   | 5 | 4 | 3 |   |
|---|---|---|---|---|
| + | 1 | 5 | 5 | 1 |
|   | 6 | 9 | 9 | 0 |
|   |   |   | 1 |   |

## What number is missing from the calculation?

|   | 5 | 2 | 8 | 7 |
|---|---|---|---|---|
| + | 2 |   | 1 | 0 |
|   | 7 | 9 | 9 | 7 |

True or false? Use column addition to check the answer.



Match the calculation to the correct answer.



# What number is missing from the calculation?

|   | 3 | 7 | 3 | 8 |
|---|---|---|---|---|
| + | 1 |   | 5 | 0 |
|   | 5 | 6 | 8 | 8 |
|   |   |   |   |   |

### Friday:

### Complete the calculation.

|   | 4 | 2 | 3 | 6 |
|---|---|---|---|---|
| + | 3 | 6 | 2 | 7 |
|   |   |   |   |   |
|   |   |   |   |   |

## Complete the