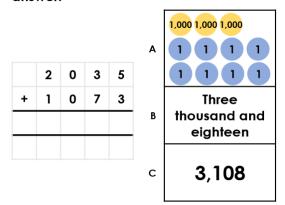

834
- 4. 5469 + 4395

#### **Tuesday:**

Use the place value chart to find the total.

|   | Th | Н | T | 0 |
|---|----|---|---|---|
| + |    |   |   |   |
| т |    |   |   |   |
|   |    |   |   |   |

Use the place value chart to find the total.

|   | Th | Н | T    | 0 |
|---|----|---|------|---|
| _ |    |   |      |   |
| _ |    |   | 0000 |   |
|   |    |   |      |   |

Complete the calculation.

Complete the calculation.



|   | 5 | 3 | 2 | 6 |
|---|---|---|---|---|
| + |   | 4 | 6 | 3 |
|   |   |   |   |   |

#### Wednesday

## What number is missing from the calculation?

|   | 5 | 7 |   | 1 |
|---|---|---|---|---|
| + | 1 | 2 | 3 | 5 |
|   | 6 | 9 | 8 | 6 |

True or false? Use column addition to check the answer.



#### Thursday:

Match the calculation to the correct answer.



# What number is missing from the calculation?

|   | 5 | 4 | 3 |   |
|---|---|---|---|---|
| + | 1 | 5 | 5 | 1 |
|   | 6 | 9 | 9 | 0 |
|   |   |   | 1 |   |

## What number is missing from the calculation?

|   | 5 | 2 | 8 | 7 |
|---|---|---|---|---|
| + | 2 |   | 1 | 0 |
|   | 7 | 9 | 9 | 7 |

True or false? Use column addition to check the answer.



Match the calculation to the correct answer.



# What number is missing from the calculation?

|   | 3 | 7 | 3 | 8 |
|---|---|---|---|---|
| + | 1 |   | 5 | 0 |
|   | 5 | 6 | 8 | 8 |
|   |   |   |   |   |

### Friday:

### Complete the calculation.

|   | 4 | 2 | 3 | 6 |
|---|---|---|---|---|
| + | 3 | 6 | 2 | 7 |
|   |   |   |   |   |
|   |   |   |   |   |

## Complete the calculation.

|   | 5 | 8 | 6 | 2 |
|---|---|---|---|---|
| + |