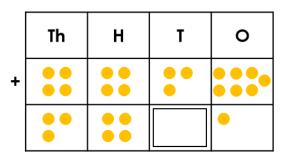

## Complete the calculation.

|   | 5 | 8 | 6 | 2 |
|---|---|---|---|---|
| + | 2 | 8 | 2 | 1 |
|   |   |   |   |   |
|   |   |   |   |   |

Complete the calculation so that the missing digit leads to an exchange.

Complete the calculation so that the missing digit leads to an exchange.

|   | Th | Н   | Т   | 0   |
|---|----|-----|-----|-----|
| + | •  | • • | • • | ••• |
|   |    |     | • • | ••  |