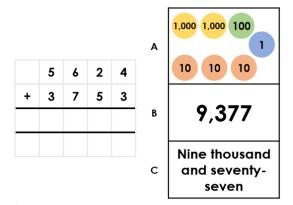

#### **Tuesday:**

Use the place value chart to find the total.

|   | Th | Н | T | 0 |
|---|----|---|---|---|
| + |    |   |   |   |
| т |    |   |   |   |
|   |    |   |   |   |

Use the place value chart to find the total.

|   | Th | Н | T    | 0 |
|---|----|---|------|---|
| _ |    |   |      |   |
| _ |    |   | 0000 |   |
|   |    |   |      |   |

Complete the calculation.

Complete the calculation.

|   | 5 | 3 | 2 | 6 |
|---|---|---|---|---|
| + |   | 4 | 6 | 3 |
|   |   |   |   |   |